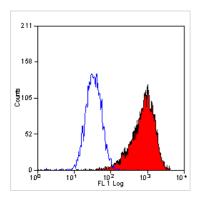

#### GTX75410 FCM Image

Staining of WEHI cells with Rat anti Mouse CD34 (GTX42057)