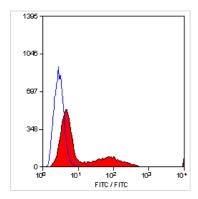

#### GTX75410 FCM Image

Staining of mouse bone marrow cells with Rat anti Mouse CD34:FITC (GTX75411)