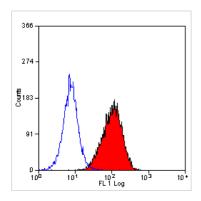

# GTX75410 FCM Image

Staining of WEHI cells with Rat anti Mouse CD34: RPE (GTX75414)

For full product information, images and publications, please visit our <u>website</u>.

Date 2025 / 06 / 25 Page 2 of 2