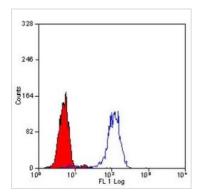

## DATA IMAGES

## GTX75985 FACS Image

FACS analysis of human peripheral blood granulocytes using GTX75985 CD101 antibody [BB27] (PE).

For full product information, images and publications, please visit our website.

Date 2024 / 05 / 19 Page 2 of 2