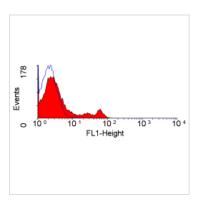

### GTX76316 FACS Image

Staining of rat splenocytes with Mouse anti Rat CD4 (GTX76316)

For full product information, images and publications, please visit our website.

Date 2024 / 05 / 20 Page 2 of 2