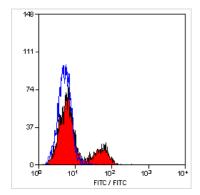

### GTX76316 FACS Image

Staining of stimulated rat spleen cells with Mouse anti Rat CD4 (GTX76318)