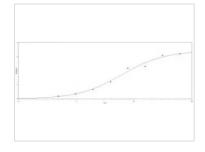

### DATA IMAGES

#### GTX77507 ELISA Image

ELISA analysis of immunogen using GTX77507 Human IgM antibody (HRP).

For full product information, images and publications, please visit our <u>website</u>.

Date 2025 / 07 / 16 Page 2 of 2