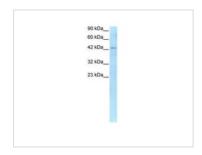

#### GTX77825 WB Image

WB analysis of HepG2 cells using GTX77825 RBPSUH antibody at 0.2-1 $\mu$ g/ml.