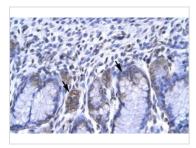

#### GTX77825 IHC-P Image

IHC-P analysis of human stomach tissue using GTX77825 RBPSUH antibody at 4.0-8.0μg/ml.

For full product information, images and publications, please visit our website.

Date 2025 / 07 / 16 Page 2 of 2