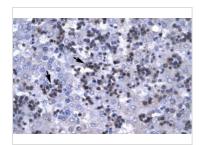

#### GTX77825 IHC-P Image

IHC-P analysis of human liver tissue using GTX77825 RBPSUH antibody at  $4.0\text{--}8.0\mu\text{g/ml}.$ 