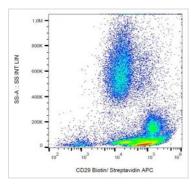

#### GTX78285 FCM Image

FACS analysis of human peripheral blood using GTX78285 Integrin beta 1 / CD29 antibody [MEM-101A] (Biotin).

For full product information, images and publications, please visit our <u>website</u>.