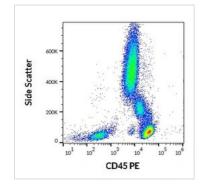

#### DATA IMAGES

#### GTX78295 FACS Image

FACS analysis of human peripheral blood using GTX78295 CD45 antibody [MEM-28] (PE).

For full product information, images and publications, please visit our <u>website</u>.

Date 2024 / 05 / 18 Page 2 of 2