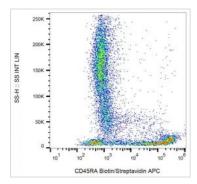

## DATA IMAGES

## GTX78297 FCM Image

FACS analysis of human peripheral blood using GTX78297 CD45RA antibody [MEM-56] (Biotin).

For full product information, images and publications, please visit our <u>website</u>.

Date 2025 / 06 / 25 Page 2 of 2