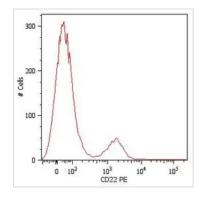

### DATA IMAGES

## GTX78322 FACS Image

FACS analysis of human peripheral blood using GTX78322 CD22 antibody [MEM-01] (PE).

For full product information, images and publications, please visit our <u>website</u>.

Date 2024 / 05 / 18 Page 2 of 2