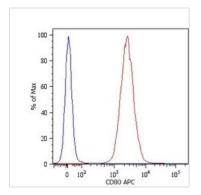

## GTX78330 FACS Image

Surface staining of RAJI human Burkitt lymphoma cell line with anti-human CD80: APC (GTX78330). Total viable cells were used for analysis.

For full product information, images and publications, please visit our website.