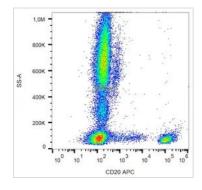

### DATA IMAGES

## GTX78380 FCM Image

FACS analysis of human peripheral blood using GTX78380 CD20 antibody [LT20] (APC).

For full product information, images and publications, please visit our <u>website</u>.

Date 2025 / 06 / 18 Page 2 of 2