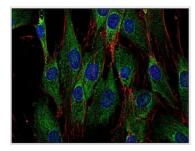

# GTX79891 ICC/IF Image

ICC/IF analysis of human primary fibroblasts using GTX79891 SOS1 antibody [SOS-01]. Green : Primary antibody Red : Actin Blue : DAPI

GTX79891 WB Image

WB analysis of various samples using GTX79891 SOS1 antibody [SOS-01]. Lane 1 : K562 Lane 2 : Raji