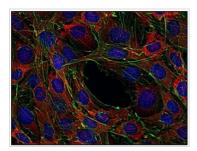

# GTX79891 ICC/IF Image

ICC/IF analysis of mouse transformed fibroblasts using GTX79891 SOS1 antibody [SOS-01]. Green : Actin Red : Primary antibody Blue : DAPI

For full product information, images and publications, please visit our website.