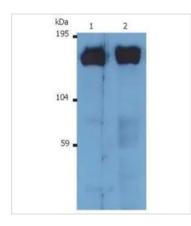

# GTX79891 ICC/IF Image

ICC/IF analysis of human primary fibroblasts using GTX79891 SOS1 antibody [SOS-01]. Green : Primary antibody Red : Actin Blue : DAPI

GTX79891 WB Image

WB analysis of various samples using GTX79891 SOS1 antibody [SOS-01]. Lane 1 : K562 Lane 2 : Raji