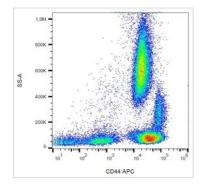

## DATA IMAGES

## GTX79923 FCM Image

FACS analysis of human peripheral blood using GTX79923 CD44 antibody [MEM-85] (APC).

For full product information, images and publications, please visit our <u>website</u>.

Date 2025 / 06 / 18 Page 2 of 2