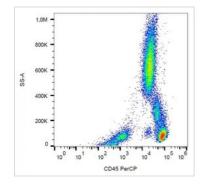

## DATA IMAGES

### GTX79950 FACS Image

FACS analysis of human peripheral blood using GTX79950 CD45 antibody [MEM-28] (PerCP).

For full product information, images and publications, please visit our <u>website</u>.

Date 2024 / 05 / 18 Page 2 of 2