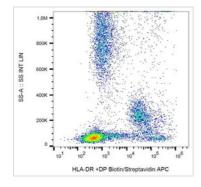

### GTX80012 FACS Image

FACS analysis of human peripheral blood using GTX80012 HLA-DR + HLA-DP antibody [MEM-136] (Biotin).

For full product information, images and publications, please visit our <u>website</u>.