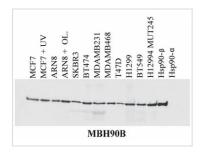

#### GTX80036 WB Image

WB analysis of various samples using GTX80036 Hsp90 beta antibody [MBH90B].

For full product information, images and publications, please visit our <u>website</u>.

Date 2024 / 05 / 08 Page 2 of 2