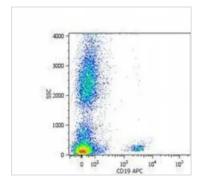

### GTX80065 FCM Image

Surface staining of human peripheral blood cells with anti-human CD19 (LT19) APC.

For full product information, images and publications, please visit our <u>website</u>.

Date 2025 / 06 / 25 Page 2 of 2