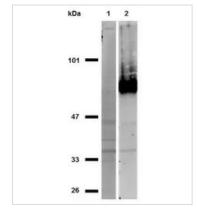

### GTX80086 WB Image

WB analysis of HeLa cells (positive ; lane 2) and MOLT-4 (negative ; lane 1) cell lysates (non-reducing) using GTX80086 CD44 antibody [IM7].

| a president of a pres | *                     | · A Designed | **                               | a" Notes Balance |
|--------------------------------------------------------------------------------------------------------------------------------------------------------------------------------------------------------------------------------------------------------------------------------------------------------------------------------------------------------------------------------------------------------------------------------------------------------------------------------------------------------------------------------------------------------------------------------------------------------------------------------------------------------------------------------------------------------------------------------------------------------------------------------------------------------------------------------------------------------------------------------------------------------------------------------------------------------------------------------------------------------------------------------------------------------------------------------------------------------------------------------------------------------------------------------------------------------------------------------------------------------------------------------------------------------------------------------------------------------------------------------------------------------------------------------------------------------------------------------------------------------------------------------------------------------------------------------------------------------------------------------------------------------------------------------------------------------------------------------------------------------------------------------------------------------------------------------------------------------------------------------------------------------------------------------------------------------------------------------------------------------------------------------------------------------------------------------------------------------------------------------|-----------------------|--------------|----------------------------------|------------------|
| A DATA                                                                                                                                                                                                                                                                                                                                                                                                                                                                                                                                                                                                                                                                                                                                                                                                                                                                                                                                                                                                                                                                                                                                                                                                                                                                                                                                                                                                                                                                                                                                                                                                                                                                                                                                                                                                                                                                                                                                                                                                                | 1000                  | - 100        |                                  | 100              |
|                                                                                                                                                                                                                                                                                                                                                                                                                                                                                                                                                                                                                                                                                                                                                                                                                                                                                                                                                                                                                                                                                                                                                                                                                                                                                                                                                                                                                                                                                                                                                                                                                                                                                                                                                                                                                                                                                                                                                                                                                                                                                                                                |                       | 150          |                                  |                  |
| and a second at a second at at an and a second at                                                                                                                                                                                                                                                                                                                                                                                                                                                                                                                                                                                                                                                                                                                                                                                                                                                                                                                                                                                                                                                                                                                                                                                                                                                                                                                                                                                                                                                                                                                                                                                                                                                                                                                                                                                                                                                                                                                                                                                                                                                                              | 1                     | r ci ia      | C. CONTRACTOR                    | ·                |
|                                                                                                                                                                                                                                                                                                                                                                                                                                                                                                                                                                                                                                                                                                                                                                                                                                                                                                                                                                                                                                                                                                                                                                                                                                                                                                                                                                                                                                                                                                                                                                                                                                                                                                                                                                                                                                                                                                                                                                                                                                                                                                                                | 100-22                |              |                                  | Part Level       |
|                                                                                                                                                                                                                                                                                                                                                                                                                                                                                                                                                                                                                                                                                                                                                                                                                                                                                                                                                                                                                                                                                                                                                                                                                                                                                                                                                                                                                                                                                                                                                                                                                                                                                                                                                                                                                                                                                                                                                                                                                                                                                                                                |                       |              |                                  |                  |
| C Links C Links                                                                                                                                                                                                                                                                                                                                                                                                                                                                                                                                                                                                                                                                                                                                                                                                                                                                                                                                                                                                                                                                                                                                                                                                                                                                                                                                                                                                                                                                                                                                                                                                                                                                                                                                                                                                                                                                                                                                                                                                                                                                                                                | 7                     | C            | C                                | C 10000000       |
|                                                                                                                                                                                                                                                                                                                                                                                                                                                                                                                                                                                                                                                                                                                                                                                                                                                                                                                                                                                                                                                                                                                                                                                                                                                                                                                                                                                                                                                                                                                                                                                                                                                                                                                                                                                                                                                                                                                                                                                                                                                                                                                                | ÷                     |              |                                  | 1.1              |
| A CARLES AND A CARLES                                                                                                                                                                                                                                                                                                                                                                                                                                                                                                                                                                                                                                                                                                                                                                                                                                                                                                                                                                                                                                                                                                                                                                                                                                                                                                                                                                                                                                                                                                                                                                                                                                                                                                                                                                                                                                                                                                                                                                                                                                                                                                          |                       |              |                                  |                  |
| 2 Province of a participation of the second se                                                                                                                                                                                                                                             | 1                     | a data       | 1                                | A MOLE           |
|                                                                                                                                                                                                                                                                                                                                                                                                                                                                                                                                                                                                                                                                                                                                                                                                                                                                                                                                                                                                                                                                                                                                                                                                                                                                                                                                                                                                                                                                                                                                                                                                                                                                                                                                                                                                                                                                                                                                                                                                                                                                                                                                | 1000                  |              |                                  | 1                |
|                                                                                                                                                                                                                                                                                                                                                                                                                                                                                                                                                                                                                                                                                                                                                                                                                                                                                                                                                                                                                                                                                                                                                                                                                                                                                                                                                                                                                                                                                                                                                                                                                                                                                                                                                                                                                                                                                                                                                                                                                                                                                                                                | 1.00                  |              |                                  |                  |
|                                                                                                                                                                                                                                                                                                                                                                                                                                                                                                                                                                                                                                                                                                                                                                                                                                                                                                                                                                                                                                                                                                                                                                                                                                                                                                                                                                                                                                                                                                                                                                                                                                                                                                                                                                                                                                                                                                                                                                                                                                                                                                                                | 1.2                   | a 3a         | 20                               |                  |
| E FOR E FOR THE FOR TH | r                     | £* POLA      | ·                                | 1* NET           |
|                                                                                                                                                                                                                                                                                                                                                                                                                                                                                                                                                                                                                                                                                                                                                                                                                                                                                                                                                                                                                                                                                                                                                                                                                                                                                                                                                                                                                                                                                                                                                                                                                                                                                                                                                                                                                                                                                                                                                                                                                                                                                                                                | 24.00                 |              |                                  | 1000             |
| 20 20 20 At                                                                                                                                                                                                                                                                                                                                                                                                                                                                                                                                                                                                                                                                                                                                                                                                                                                                                                                                                                                                                                                                                                                                                                                                                                                                                                                                                                                                                                                                                                                                                                                                                                                                                                                                                                                                                                                                                                                                                                                                                                                                                                                    |                       | a            | 20                               | 1.000            |
| a state to be a second to be a second                                                                                                                                                                                                                                                                                                                                                                                                                                                                                                                                                                                                                                                                                                                                                                                                                                                                                                                                                                                                                                                                                                                                                                                                                                                                                                                                                                                                                                                                                                                                                                                                                                                                                                                                                                                                                                                                                                                                                                                                                                                                                          | *                     | N. COMPANY   | No. of Concession, or other      | APR CONTRACTOR   |
|                                                                                                                                                                                                                                                                                                                                                                                                                                                                                                                                                                                                                                                                                                                                                                                                                                                                                                                                                                                                                                                                                                                                                                                                                                                                                                                                                                                                                                                                                                                                                                                                                                                                                                                                                                                                                                                                                                                                                                                                                                                                                                                                |                       |              |                                  | 12.00            |
| and the second s |                       |              | - 24                             |                  |
| and the automatic termination of the second se                                                                                                                                                                                                                                             | *                     | N"           | N <sup>4</sup> Concession of the | Nº PERS          |
| Constant Provident                                                                                                                                                                                                                                                                                                                                                                                                                                                                                                                                                                                                                                                                                                                                                                                                                                                                                                                                                                                                                                                                                                                                                                                                                                                                                                                                                                                                                                                                                                                                                                                                                                                                                                                                                                                                                                                                                                                                                                                                                                                                                                             |                       |              |                                  | 100              |
|                                                                                                                                                                                                                                                                                                                                                                                                                                                                                                                                                                                                                                                                                                                                                                                                                                                                                                                                                                                                                                                                                                                                                                                                                                                                                                                                                                                                                                                                                                                                                                                                                                                                                                                                                                                                                                                                                                                                                                                                                                                                                                                                | - C .                 | \$ 10        |                                  | 10 13 2          |
| from de la lotton Velan de la lotton Velan de la lotton Velan de la lotton de la lo | at at Biosepresent 25 | 65           |                                  |                  |