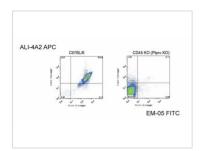

### GTX80168 FCM Image

Surface staining of C57BL/6 cells and CD45 knock-out cells with anti-CD45 antibodies [EM-05] (GTX80168) and anti-CD45 [ALI-4A2].