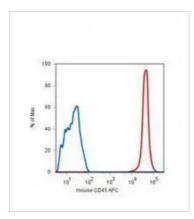

#### GTX80168 FCM Image

Surface staining of mouse blood lymphocytes with anti-CD45 antibody EM-05-APC.

For full product information, images and publications, please visit our website.

Date 2025 / 06 / 25 Page 2 of 2