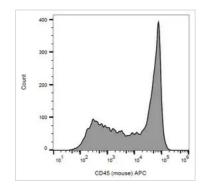

#### DATA IMAGES

#### GTX80170 FCM Image

FACS analysis of mouse splenocytes using GTX80170 CD45 antibody [EM-05] (APC).

For full product information, images and publications, please visit our <u>website</u>.

Date 2025 / 06 / 25 Page 2 of 2