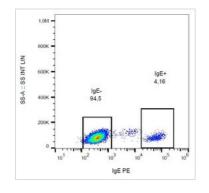

## DATA IMAGES

## GTX80219 FACS Image

FACS analysis of human peripheral blood using GTX80219 Human IgE antibody [BE5] (PE).

For full product information, images and publications, please visit our <u>website</u>.

Date 2024 / 05 / 17 Page 2 of 2