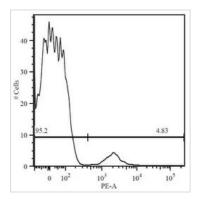

## GTX80276 FCM Image

FACS analysis of human peripheral blood leukocytes using GTX80276 CD19 antibody [4G7].

For full product information, images and publications, please visit our <u>website</u>.

Date 2025 / 06 / 25 Page 2 of 2