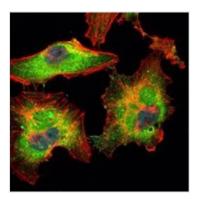

### GTX80405 ICC/IF Image

ICC/IF analysis of HeLa cells using GTX80405 BLK antibody [1E6]. Green : BLK Blue: DRAQ5 fluorescent DNA dye Red: Actin filaments

For full product information, images and publications, please visit our <u>website</u>.