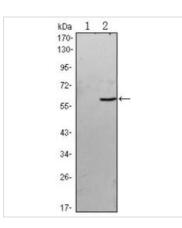

#### GTX80405 WB Image

WB analysis of HEK293 (1) and BLK(AA: 2-200)-hlgGFc transfected HEK293 (2) cell lysate using GTX80405 BLK antibody [1E6].