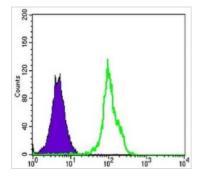

## GTX80405 FCM Image

FACS analysis of HL-60 cells using GTX80405 BLK antibody [1E6]. Green : BLK Purple : negative control