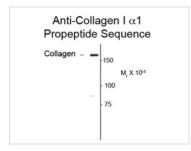

#### GTX82721 WB Image

Western blot of rat lung lysate showing specific immunolabeling of the  $\sim$ 180k collagen 1 using COL1A1 antibody (GTX82721).

For full product information, images and publications, please visit our <u>website</u>.