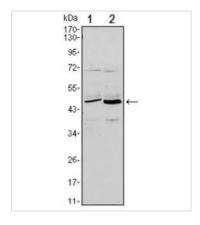

## GTX82769 WB Image

WB analysis of L1210 (1) and MOLT-4 (2) cell lysate using GTX82769 CD86 antibody [1B3].

For full product information, images and publications, please visit our website.

Date 2024 / 05 / 03 Page 2 of 2