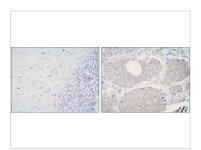

### GTX82775 IHC-P Image

IHC-P analysis of cerebellum tissue (left) and lung cancer (right) using GTX82775 ALDH1A1 antibody [5A11].

For full product information, images and publications, please visit our <u>website</u>.