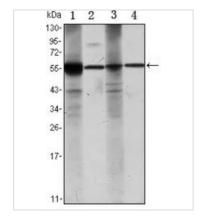

#### GTX82775 WB Image

WB analysis of Raji (1), Jurkat (2), THP-1 (3) and K562 (4) cell lysate using GTX82775 ALDH1A1 antibody [5A11].