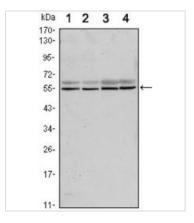

## GTX82781 WB Image

WB analysis of A431 (1), A431 (2), HeLa (3) and Jurkat (4) cell lysate using GTX82781 SMAD6 antibody [5H3].

For full product information, images and publications, please visit our <u>website</u>.