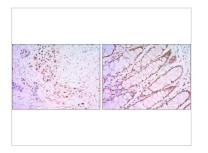

#### GTX82798 IHC-P Image

IHC-P analysis of lung cancer tissue (left) and human rectum tissue (right) using GTX82798 KLF4 antibody [1E5].

For full product information, images and publications, please visit our <u>website</u>.