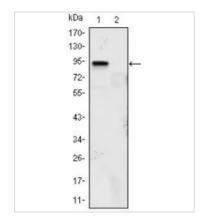

#### GTX82798 WB Image

WB analysis of KLF4 (aa2-470)-hlgGFc transfected HEK293 (1) and HEK293 (2) cell lysate using GTX82798 KLF4 antibody [1E5].