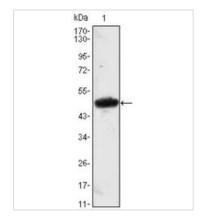

### GTX82826 WB Image

WB analysis of MESP1(AA: 1-200)-hlgGFc transfected HEK293 cell lysate using GTX82826 MESP1 antibody [1A3].

For full product information, images and publications, please visit our <u>website</u>.