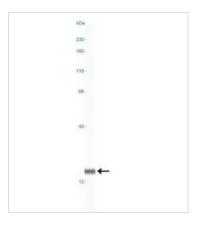

## GTX82986 WB Image

WB analysis of Neuro2a cell lysate using GTX82986 LC3B antibody.

For full product information, images and publications, please visit our <u>website</u>.

Date 2025 / 09 / 16 Page 2 of 2