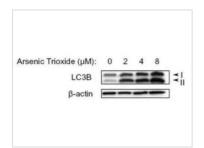

## GTX82986 WB Image

WB analysis of arsenic trioxide treated U87-MG cell lysate using GTX82986 LC3B antibody.