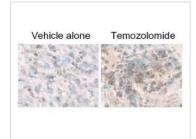

## GTX82986 IHC-P Image

IHC-P analysis of temozolomide-treated U87-MG xenografts tissue using GTX82986 LC3B antibody.