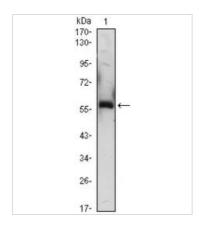

### GTX82997 WB Image

WB analysis of A1BG(AA: 320-495)-hlgGFc transfected HEK293 (1)cell lysate using GTX82997 A1BG antibody [4B5].

For full product information, images and publications, please visit our website.