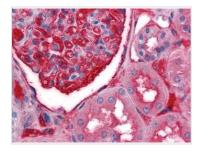

#### GTX82997 IHC-P Image

IHC-P analysis of human Kidney tissue using GTX82997 A1BG antibody [4B5].