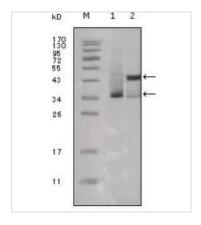

#### GTX83032 WB Image

WB analysis of truncated ESR1-His recombinant protein (1) and truncated Trx-ESR1 recombinant protein (2) using GTX83032 Estrogen Receptor alpha antibody [10H12B10].

For full product information, images and publications, please visit our <u>website</u>.