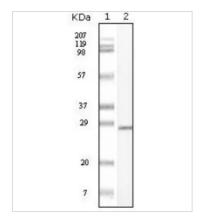

### GTX83074 WB Image

WB analysis of truncated c-Kit recombinant protein using GTX83074 c-Kit antibody [8D7].

For full product information, images and publications, please visit our <u>website</u>.

Date 2025 / 06 / 18 Page 2 of 2