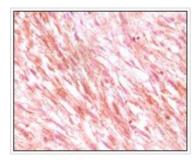

#### GTX83074 IHC-P Image

IHC-P analysis of maligant mesenchymoma tissue using GTX83074 c-Kit antibody [8D7].