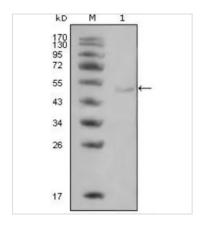

### GTX83126 WB Image

WB analysis of HeLa cell lysate using GTX83126 LPL antibody [2C5].

For full product information, images and publications, please visit our <u>website</u>.

Date 2024 / 05 / 04 Page 2 of 2