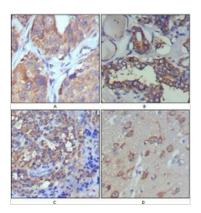

## GTX83266 IHC-P Image

IHC-P analysis of human lung cancer (A), thyroid cancer (B), lymph node (C) and brain (D) using GTX83266 WNT5A antibody [3D10].

For full product information, images and publications, please visit our website.