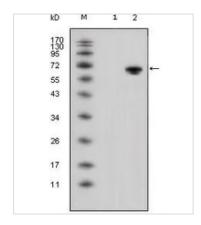

#### GTX83266 WB Image

WB analysis of HEK293 (1) and WNT5A-hlgGFc transfected HEK293 cell lysate (2) using GTX83266 WNT5A antibody [3D10].