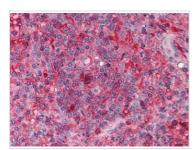

## GTX83281 IHC-P Image

IHC-P analysis of human Spleen tissue using GTX83281 BMAL1 antibody [1C5].

For full product information, images and publications, please visit our website.

Date 2024 / 05 / 17 Page 2 of 2