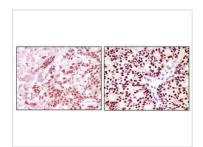

## DATA IMAGES

#### GTX83349 IHC-P Image

IHC-P analysis of human breast carcinoma using GTX83349 Estrogen Receptor alpha antibody [2B7].