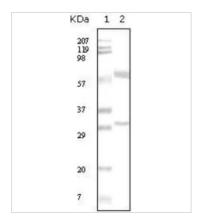

## DATA IMAGES

## GTX83349 WB Image

WB analysis of human breast carcinoma tissue lysate using GTX83349 Estrogen Receptor alpha antibody [2B7].

For full product information, images and publications, please visit our <u>website</u>.