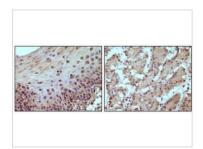

### GTX83384 IHC-P Image

IHC-P analysis of human normal esophagus (A) and stomach (B) tissue using GTX83384 Rb antibody I7E4B81.

For full product information, images and publications, please visit our <u>website</u>.