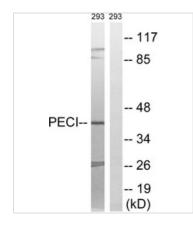

# GTX87000 WB Image

WB analysis of 293 cell lysates using GTX87000 PECI antibody. The lane on the right is blocked with the synthesized peptide.