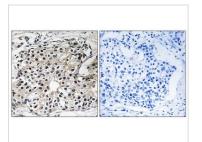

#### GTX87000 IHC-P Image

IHC-P analysis of human breast carcinoma tissue using GTX87000 PECI antibody. The picture on the right is blocked with the synthesized peptide.

For full product information, images and publications, please visit our <u>website</u>.