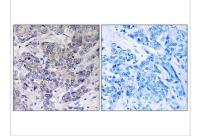

#### GTX87545 IHC-P Image

IHC-P analysis of human breast carcinoma tissue using GTX87545 RPS21 antibody. The picture on the right is blocked with the synthesized peptide.

For full product information, images and publications, please visit our <u>website</u>.