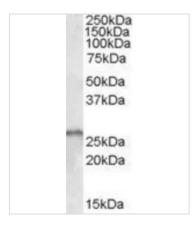

#### GTX89136 WB Image

WB analysis of human cerebellum lysate using GTX89136 SMN1 / SMN2 antibody, Internal.

Dilution: 1µg/ml

Loading :  $35\mu g$  protein in RIPA buffer

For full product information, images and publications, please visit our <u>website</u>.