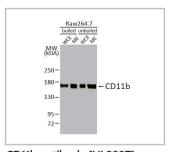

## Featured Recombinant Antibodies for Immunology Research

C1 inhibitor antibody [HL1196] (GTX636508) (©

C3 antibody [HL1643] (GTX637224) •

CCR4 antibody [HL2481] (GTX638830) (QAQ) (Q

CXCR7 antibody [HL2189] (GTX638193) ROGA C