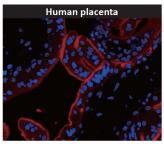

## Featured Recombinant Antibodies for Immunology Research

C1 inhibitor antibody [HL1196] (GTX636508) (©

C3 antibody [HL1643] (GTX637224) •

CCR4 antibody [HL2481] (GTX638830) (QAQ) (Q

CXCR7 antibody [HL2189] (GTX638193) ROGA C