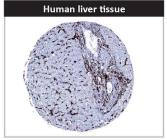

## Featured Recombinant Antibodies for Immunology Research

CXCL16 antibody [GT516] 

Iba1 antibody [HL22] (GTX635363) (Q G (A) (3)

IL1 beta antibody [HL1421] (GTX636887) @ @ O

PD-L1 antibody [HL1041] 