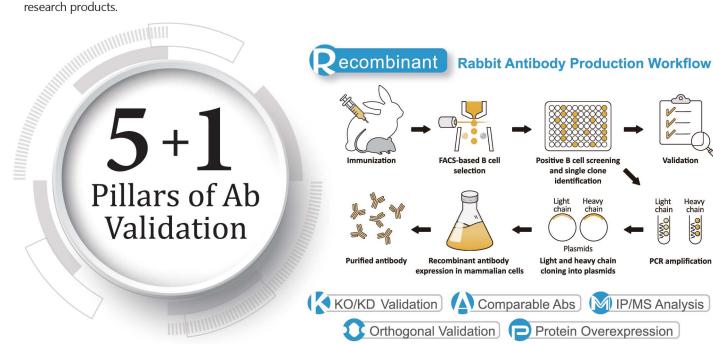

To enhance its already extensive catalog of conventional polyclonal and monoclonal antibodies, GeneTex is now focusing its production on the creation of highly validated recombinant rabbit monoclonal antibodies with consistent specificity and performance. Though these recombinant antibodies will be directed against targets relevant to all fields of research, GeneTex has particular interest in developing outstanding reagents to support immunology research. The purpose of this brochure is to introduce you to many of our best immunology research products.

Validation

PCR amplification