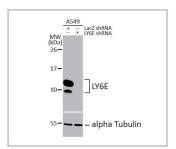

GeneTex has particular interest in developing outstanding reagents to support immunology research. The purpose of this brochure is to introduce you to many of our best immunology research products.









Validation

PCR amplification

## Featured Recombinant Antibodies for Immunology Research



CXCL16 antibody [GT516] 



Iba1 antibody [HL22] (GTX635363) (Q G (A) (3)



IL1 beta antibody [HL1421] (GTX636887) @ @ O



PD-L1 antibody [HL1041] 



## Featured Recombinant Antibodies for Immunology Research





C1 inhibitor antibody [HL1196] (GTX636508) (©



C3 antibody [HL1643] (GTX637224) •



CCR4 antibody [HL2481] (GTX638830) (QAQ) (Q







CXCR7 antibody [HL2189] (GTX638193) ROGA C



HCK antibody [HL1673] (GTX637272) (Q



HLA-DRB1 antibody [MSVA-478R] HistoMAX™ (GTX04457) (© 🚺







RIP antibody [HL2250] (GTX638299) 💽 🗯



STING antibody [MSVA-515M] HistoMAX™ (GTX04484) ♪



TIM-3 antibody [MSVA-366R] HistoMAX™ (GTX04440) ℚ♪



TLR3 antibody [HL2314] (GTX638477) **Q** 



ZAP70 antibody [MSVA-870R] HistoMAX™ (GTX04441) **Q ③** 















International

Tel: 886.3.6208988 Tel: 1.949.553.1900

Toll-free: 1.877.436.3839