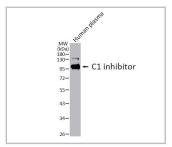

## Featured Recombinant Antibodies for Immunology Research

C1 inhibitor antibody [HL1196] (GTX636508) (©

C3 antibody [HL1643] (GTX637224) •

CCR4 antibody [HL2481] (GTX638830) (QAQ) (Q

CXCR7 antibody [HL2189] (GTX638193) ROGA C