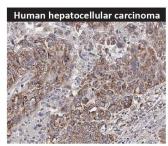

## Featured Recombinant Antibodies for Immunology Research

CXCL16 antibody [GT516] 

Iba1 antibody [HL22] (GTX635363) (Q G (A) (3)

IL1 beta antibody [HL1421] (GTX636887) @ @ O

PD-L1 antibody [HL1041] 