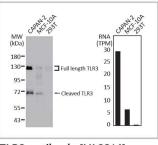

TLR3 antibody [HL2314] (GTX638477) **Q** 

ZAP70 antibody [MSVA-870R] HistoMAX™ (GTX04441) **Q ③** 

International

Tel: 886.3.6208988 Tel: 1.949.553.1900

Toll-free: 1.877.436.3839