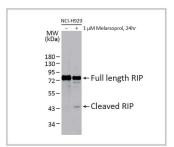

HCK antibody [HL1673] (GTX637272) (Q

HLA-DRB1 antibody [MSVA-478R] HistoMAX™ (GTX04457) (© 🚺

RIP antibody [HL2250] (GTX638299) 💽 🗯

STING antibody [MSVA-515M] HistoMAX™ (GTX04484) ♪

TIM-3 antibody [MSVA-366R] HistoMAX™ (GTX04440) ℚ♪