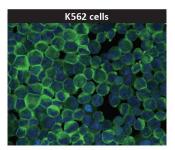

## Featured Recombinant Antibodies for Immunology Research

C1 inhibitor antibody [HL1196] (GTX636508) (©

C3 antibody [HL1643] (GTX637224) •

CCR4 antibody [HL2481] (GTX638830) (QAQ) (Q

CXCR7 antibody [HL2189] (GTX638193) ROGA C