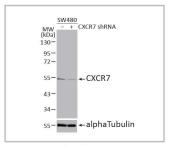

## Featured Recombinant Antibodies for Immunology Research

C1 inhibitor antibody [HL1196] (GTX636508) (©

C3 antibody [HL1643] (GTX637224) •

CCR4 antibody [HL2481] (GTX638830) (QAQ) (Q

CXCR7 antibody [HL2189] (GTX638193) ROGA C