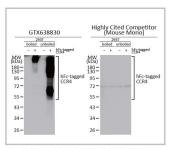

## Featured Recombinant Antibodies for Immunology Research

C1 inhibitor antibody [HL1196] (GTX636508) (©

C3 antibody [HL1643] (GTX637224) •

CCR4 antibody [HL2481] (GTX638830) (QAQ) (Q

CXCR7 antibody [HL2189] (GTX638193) ROGA C