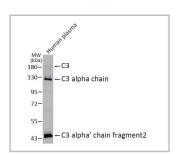

## Featured Recombinant Antibodies for Immunology Research

C1 inhibitor antibody [HL1196] (GTX636508) (©

C3 antibody [HL1643] (GTX637224) •

CCR4 antibody [HL2481] (GTX638830) (QAQ) (Q

CXCR7 antibody [HL2189] (GTX638193) ROGA C